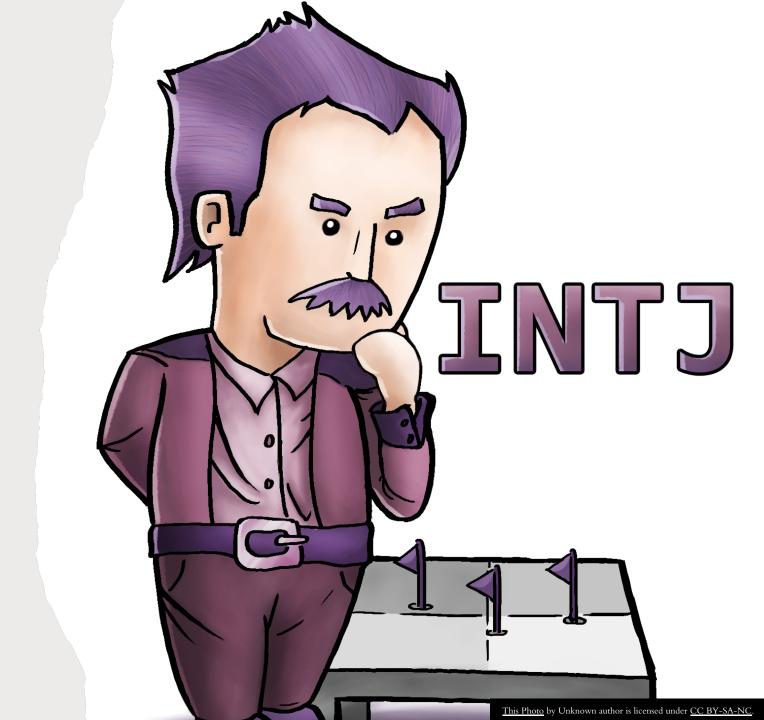

## INTJ-T

- 52% Introverted
- 62% Intuitive
- 55% Thinking
- 51% Prospecting
- 82% Turbulent